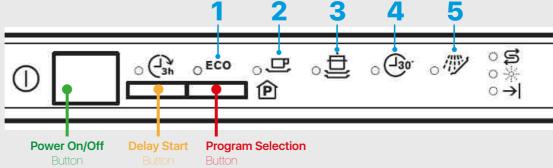

## DISHWASHER

- 1) Load dishes into the basket
- 2) Put the detergent in the designated compartment
- 3) Press the Power On/Off button
- 4) Select the **PROGRAM** using the corresponding button
- 5) The dishwasher will start automatically when the door is closed
- 6) At the end of the program, the door will open automatically and remain slightly ajar

## **PROGRAMS**:

- 1) ECO: Normal dirt, soak + wash at 50°C, duration 227 min.
- 2) Normal dirt, soak + wash at 65°C, duration 90 min.
- 3) Intense dirt, soak + wash at 70°C, duration 160 min.
- 4) Fresh dirt, wash at 60–65°C, duration 30 min.
- 5) Soak, duration 15 min. DO NOT USE detergent with this program