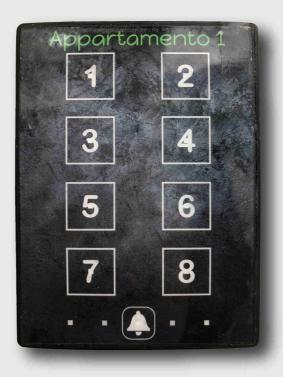

## **ACCESS METHOD**

A touch-sensitive numeric keypad controls the opening of both the **outer gate** and the entrance door of each individual **apartment**.

To activate the opening, enter your personal 5-digit code and push the door to open.

The number of the respective apartment (es. **Appartamento 1**) is displayed on each keypad in green lettering.

- In case of an error in entering the code, wait a few seconds and try again.
- Pressing the button with the bell symbol rings the doorbell of the apartment.
- To open the gate from the inside, press the white button located on the inside of the entrance column.
- For pedestrian entry, command the gate to open, wait until enough space has been created for passage, and then press the white button again. The gate will remain open for approximately 30 seconds before closing automatically.